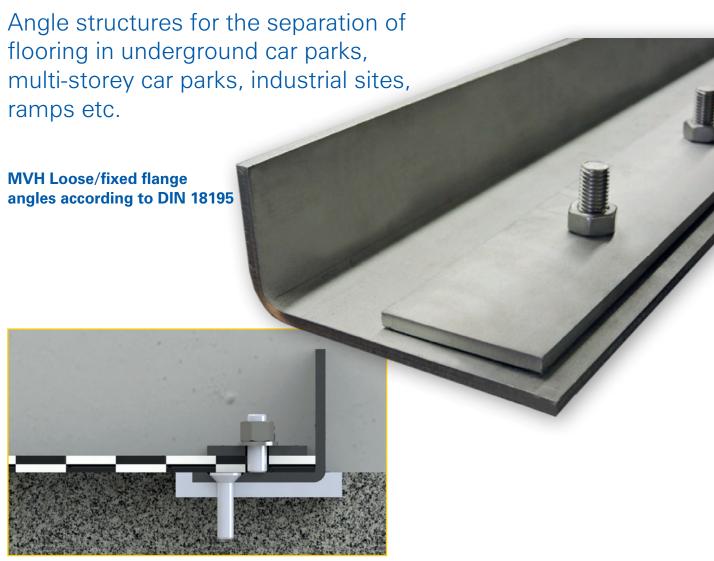

## MVH type LFW

## **System Features**

Material: steel, hot galvanised, stainless steel: V2A (1.4301), v4A (1.4571, 1.4404)

**Material thickness:** according to DIN 18195 T9 = 6 mm or to specification (e.g. 8 mm)

Length of segments: 3,000 mm. Fitting pieces, special lengths and corner formations and T-pieces possible

Flange version: loose/fixed flange according to DIN 18195 Part 9 with threaded bolt

M 12x35 with nuts, spacing 150 mm

Accessories: screw anchors or percussion dowels

On request you can also be supplied with angle structures for separating flooring in an adhesive flange version in all material thicknesses and side lengths. Installation should always take place on a mortar bed constructed by the customer.